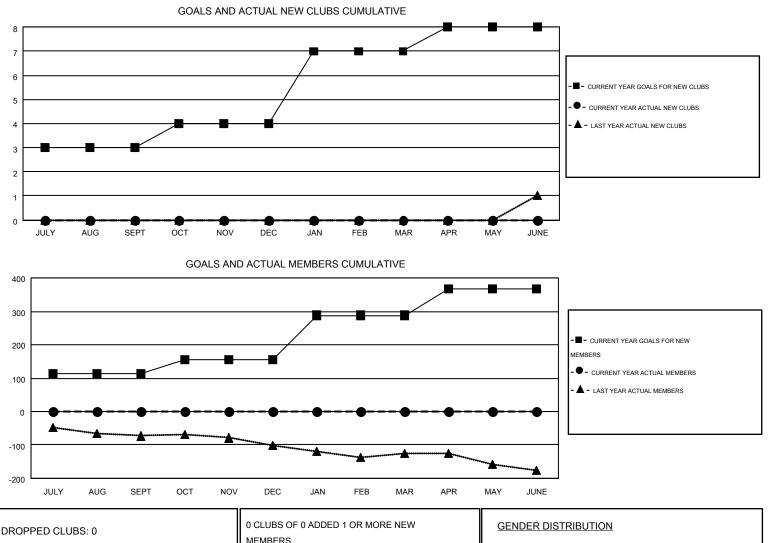

## GMT: KENNETH SCHWOLS

| GMT   | CA. | 1 |
|-------|-----|---|
| Givii | Un. | 1 |

| Clubs<br>RESULTS FOR 2016-2017 |   |   |   | Members<br>RESULTS FOR 2016-2017 |               |     |   |   |         |
|--------------------------------|---|---|---|----------------------------------|---------------|-----|---|---|---------|
|                                |   |   |   |                                  |               |     |   |   | QUARTER |
| JULY/AUG/SEPT                  | 3 | 0 | 0 | 0                                | JULY/AUG/SEPT | 113 | 0 | 0 | 0       |
| OCT/NOV/DEC                    | 1 | 0 | 0 | 0                                | OCT/NOV/DEC   | 41  | 0 | 0 | 0       |
| JAN/FEB/MAR                    | 3 | 0 | 0 | 0                                | JAN/FEB/MAR   | 134 | 0 | 0 | 0       |
| APR/MAY/JUNE                   | 1 | 0 | 0 | 0                                | APR/MAY/JUNE  | 78  | 0 | 0 | 0       |

| DROPPED CLUBS: 0           |        | 0 CLUBS OF 0 ADDED 1 OR MORE NEW<br>MEMBERS | GENDER DISTRIBUTION<br>MALE 0 (100.00%) |             |   |
|----------------------------|--------|---------------------------------------------|-----------------------------------------|-------------|---|
| DROPPED MEMBERS            |        |                                             | FEMALE                                  | 0 (100.00%) |   |
| DECEASED<br>CLUB CANCELLED | 0<br>0 | ASSESSMENT DATA                             | FAMILY UNIT MEMBER                      |             | 0 |
| OTHER<br>TOTAL             | 0      |                                             | NON-HEAD OF HOUSE                       | HOLD        | 0 |